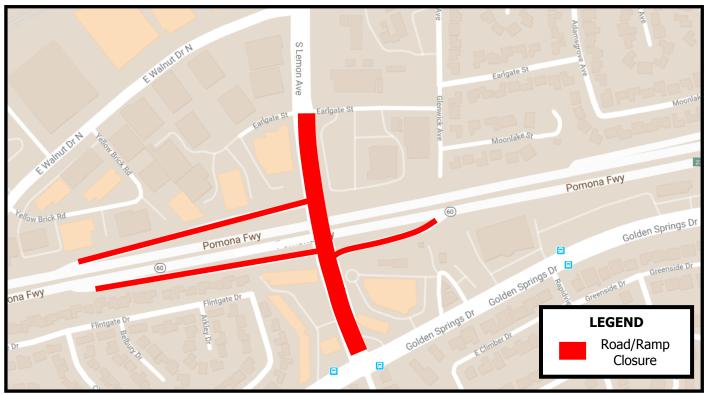

## \*\*CONSTRUCTION ALERT 1/25/19-1/28/19\*\* WEEKEND CLOSURE OF LEMON AVENUE RAMPS FOR STATE ROUTE 60 AND LEMON AVENUE BETWEEN EARLGATE ST. AND GOLDEN SPRINGS DR.

## WHAT

All State Route 60 on- and off-ramps at Lemon Avenue will be closed to vehicular traffic over the weekend. Lemon Avenue between Earlgate Street and Golden Springs Drive will also be closed to perform street rehabilitation as part of the State Route 60 Lemon Avenue Interchange Project.

## WHAT TO EXPECT

Motorists are encouraged to use Fairway Drive or Grand Avenue for freeway on- and off-ramp access.

Traffic lanes on northbound and southbound Lemon Avenue between Earlgate Street and Golden Springs Drive will be closed to through traffic. Please use Valley Boulevard and Golden Springs Drive as detours for east-west travel and Fairway Drive and Grand Avenue for north-south travel. Access to local businesses and residences will be maintained.