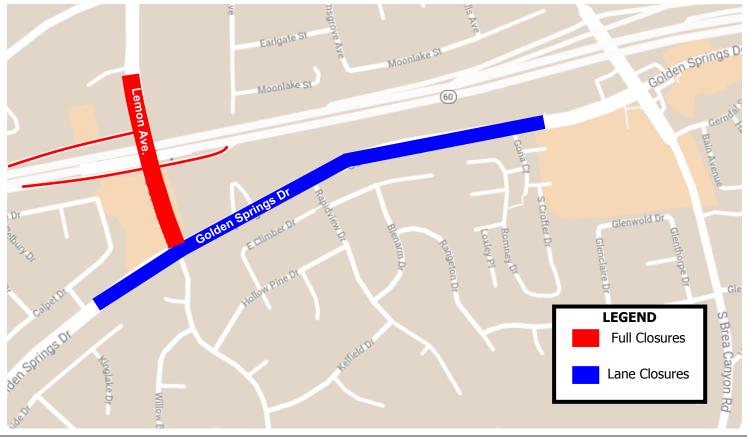

#### WHAT

Traffic lanes on Lemon Avenue between Earlgate Street and Golden Springs Drive and Golden Springs Drive, will be temporarily closed to perform pavement striping as part of the State Route 60 Lemon Avenue Interchange Project. At least one lane in each direction on Golden Springs Dr. will remain open. Freeway on- and off-ramp access will also be impacted. Motorists are encouraged to use Fairway Drive or Grand Avenue as detours. Please use Valley Boulevard and Golden Springs Drive as detours for east-west travel and Fairway Drive and Grand Avenue for north-south travel. Access to local businesses and residences will be maintained.

### Thursday, May 9, 2019 at 8 p.m. - Friday, May 10, 2019 at 6:00 a.m. \*Traffic lanes on northbound and southbound Lemon Ave. between Earlgate St. and Golden Springs Dr. CLOSED

\*Traffic lanes on northbound and southbound Lemon Ave. between Earlgate St. and Golden Springs Dr. CLOSED \* Partial lane closures on Golden Springs Drive between Arkley Dr. and Brea Canyon Rd. intermittently \*Lemon Ave. on- and off ramps CLOSED